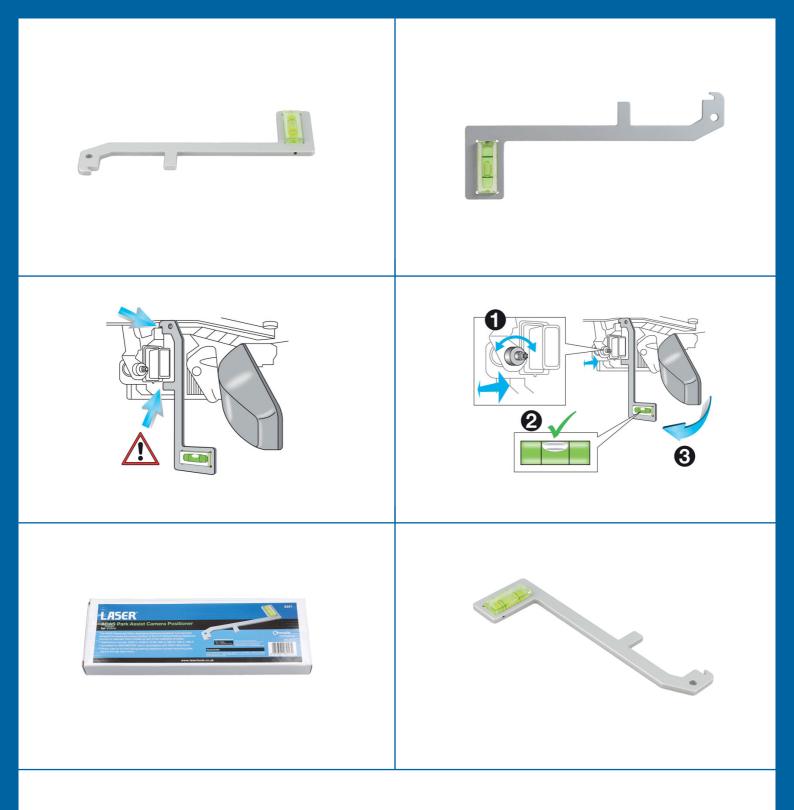

## ADAS Park Assist Camera Positioner - for Volvo

This ADAS (Advanced Driver Assistance System) positioner tool has been designed to ensure the correct position of the front facing parking assistance camera on Volvo XC90, XC60, XC40, S90, S60, V90 and V60 models as part of the calibration process.

## **Additional Information**

- Used to position the PAC (Parking Assistance Camera) during calibration.
- Applications include: XC90-II, XC60-II, XC40, S90-II, S60-III, V90-II and V60-II.
- Equivalent to OEM 999 7529. Use in accordance with OEM instructions.
- · Simply clips on to front facing parking assistance camera mounting plate behind the rear view mirror.
- · Manufactured from aluminium with an acrylic spirit level.