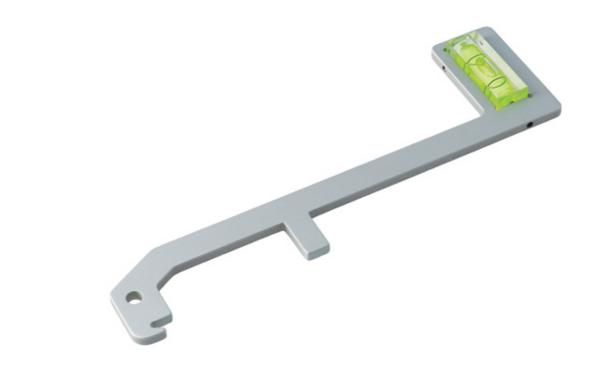

## ADAS Park Assist Camera Positioner - for Volvo

This ADAS (Advanced Driver Assistance System) positioner tool has been designed to ensure the correct position of the front facing parking assistance camera on Volvo XC90, XC60, XC40, S90, S60, V90 and V60 models as part of the calibration process.

## **Additional Information**

- Used to position the PAC (Parking Assistance Camera) during calibration.
- Applications include: XC90-II, XC60-II, XC40, S90-II, S60-III, V90-II and V60-II.
- Equivalent to OEM 999 7529. Use in accordance with OEM instructions.
- · Simply clips on to front facing parking assistance camera mounting plate behind the rear view mirror.
- · Manufactured from aluminium with an acrylic spirit level.